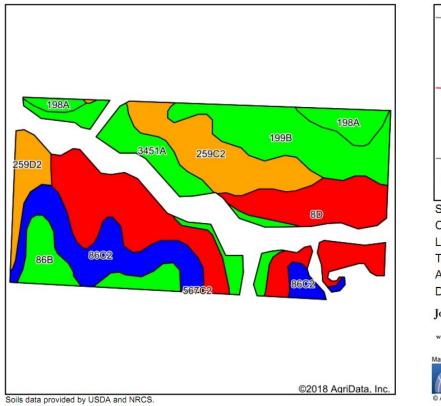

٦

| Code    | Soil Description                                                        | Acres | Percent of<br>field | II. State Productivity Index<br>Legend | Corn<br>Bu/A | Soybeans<br>Bu/A | Crop productivity index for optimum<br>management |
|---------|-------------------------------------------------------------------------|-------|---------------------|----------------------------------------|--------------|------------------|---------------------------------------------------|
| **8D    | Hickory silt loam, 10 to 18 percent slopes                              | 20.38 | 31.2%               |                                        | **113        | **38             | **86                                              |
| **199B  | Plano silt loam, 2 to 5 percent slopes                                  | 9.91  | 15.2%               |                                        | **192        | **59             | **141                                             |
| **86C2  | Osco silt loam, 5 to 10 percent slopes, eroded                          | 9.28  | 14.2%               |                                        | **178        | **56             | **131                                             |
| **259C2 | Assumption silt loam, 5 to 10 percent slopes, eroded                    | 8.44  | 12.9%               |                                        | **152        | **48             | **111                                             |
| 3451A   | Lawson silt loam, cool mesic, 0 to 2 percent slopes, frequently flooded | 6.95  | 10.6%               |                                        | 190          | 61               | 140                                               |
| **86B   | Osco silt loam, 2 to 5 percent slopes                                   | 4.36  | 6.7%                |                                        | **189        | **59             | **140                                             |
| 198A    | Elburn silt loam, 0 to 2 percent slopes                                 | 3.04  | 4.7%                |                                        | 197          | 61               | 143                                               |
| **259D2 | Assumption silt loam, 10 to 18 percent slopes, eroded                   | 2.84  | 4.4%                |                                        | **145        | **46             | **106                                             |
| **567C2 | Elkhart silt loam, 5 to 10 percent slopes, eroded                       | 0.06  | 0.1%                |                                        | **159        | **50             | **116                                             |
|         | •                                                                       |       | -                   | Weighted Average                       | 157.9        | 50.3             | 116.9                                             |

Table: Optimum Crop Productivity Ratings for Illinois Soil by K.R. Olson and J.M. Lang, Office of Research, ACES, University of Illinois at Champaign-Urbana. Version: 1/2/2012 Amended Table S2 B811

Crop yields and productivity indices for optimum management (B811) are maintained at the following NRES web site: <u>http://soilproductivity.nres.illinois.edu/</u> \*\* Indexes adjusted for slope and erosion according to Bulletin 811 Table S3

Soils data provided by USDA and NRCS. Soils data provided by University of Illinois at Champaign-Urbana.

\*c: Using Capabilities Class Dominant Condition Aggregation Method

| FARM: 3801   Illinois U.S. Department of Agriculture Prepared: 4/20/18 9:49 AM   Stark Farm Service Agency Crop Year: 2018   Report ID: FSA-156EZ Abbreviated 156 Farm Record Page: 1 of 1   DISCLAIMER: This is data extracted from the web farm database. Because of potential messaging failures in MIDAS, this data is not guaranteed to be an accurate complete representation of data contained in the MIDAS system, which is the system of record for Farm Records. Recon Number   Operator Name Farm Identifier Recon Number   STANLEY L GRIGG In Trans from Pia Co FN1618 Recon Number |                              |                               |                       |              |                  |                   | 4/20/18 9:49 AM<br>2018<br>1 of 1<br>teed to be an accurate and |            |                          |                          |
|-------------------------------------------------------------------------------------------------------------------------------------------------------------------------------------------------------------------------------------------------------------------------------------------------------------------------------------------------------------------------------------------------------------------------------------------------------------------------------------------------------------------------------------------------------------------------------------------------|------------------------------|-------------------------------|-----------------------|--------------|------------------|-------------------|-----------------------------------------------------------------|------------|--------------------------|--------------------------|
| Farms Associat                                                                                                                                                                                                                                                                                                                                                                                                                                                                                                                                                                                  |                              |                               | 598 4599              |              |                  |                   |                                                                 |            |                          |                          |
| CRP Contract N                                                                                                                                                                                                                                                                                                                                                                                                                                                                                                                                                                                  |                              |                               | ,                     |              |                  |                   |                                                                 |            |                          |                          |
| Farmland<br>79.86                                                                                                                                                                                                                                                                                                                                                                                                                                                                                                                                                                               | Cropland<br>65.26            | DCP<br>Croplan<br>65.26       | d WBP<br>0.0          |              | WRP/EWP<br>0.0   |                   | CRP<br>opland<br>0.0                                            | GRP<br>0.0 | Farm<br>Status<br>Active | Number of<br>Tracts<br>1 |
| State<br>Conservation<br>0.0                                                                                                                                                                                                                                                                                                                                                                                                                                                                                                                                                                    | Other<br>Conservation<br>0.0 | Effectiv<br>DCP Crop<br>65.26 |                       |              | MPL/FWP<br>0.0   |                   |                                                                 |            |                          |                          |
|                                                                                                                                                                                                                                                                                                                                                                                                                                                                                                                                                                                                 |                              |                               |                       |              | ARC/PLC          |                   |                                                                 |            |                          |                          |
|                                                                                                                                                                                                                                                                                                                                                                                                                                                                                                                                                                                                 | RC-IC<br>NONE                |                               | ARC-CO<br>CORN, SO    |              |                  |                   | PLC<br>NONE                                                     |            | P                        | LC-Default<br>NONE       |
| Сгор                                                                                                                                                                                                                                                                                                                                                                                                                                                                                                                                                                                            |                              | ase<br>reage                  | CTAP Tran<br>Yield    | PL(<br>Yiel  |                  | CC-505<br>Reducti | on                                                              |            |                          |                          |
| CORN                                                                                                                                                                                                                                                                                                                                                                                                                                                                                                                                                                                            | 4                            | 9.4                           |                       | 155          | 5                | 0.0               |                                                                 |            |                          |                          |
| SOYBEANS                                                                                                                                                                                                                                                                                                                                                                                                                                                                                                                                                                                        | 1                            | 4.8                           |                       | 46           |                  | 0.0               |                                                                 |            |                          |                          |
| Total Base Acre                                                                                                                                                                                                                                                                                                                                                                                                                                                                                                                                                                                 | es: 6                        | 4.2                           |                       |              |                  |                   |                                                                 |            |                          |                          |
| Tract Number:                                                                                                                                                                                                                                                                                                                                                                                                                                                                                                                                                                                   |                              | escription: S                 | Sec 4 Princeville     | Twp Pia      | Co               |                   |                                                                 |            |                          |                          |
| BIA Range Unit                                                                                                                                                                                                                                                                                                                                                                                                                                                                                                                                                                                  |                              |                               |                       |              |                  |                   |                                                                 |            |                          |                          |
| HEL Status: HE                                                                                                                                                                                                                                                                                                                                                                                                                                                                                                                                                                                  |                              |                               | • • • •               | ed           |                  |                   |                                                                 |            |                          |                          |
| Wetland Status:<br>WL Violations:                                                                                                                                                                                                                                                                                                                                                                                                                                                                                                                                                               | : Tract does no<br>None      | et contain a v                | vetland               |              |                  |                   |                                                                 |            |                          |                          |
| Farmland                                                                                                                                                                                                                                                                                                                                                                                                                                                                                                                                                                                        | Crop                         |                               | DCP<br>Cropland       |              | WBP              |                   | WRP/EWP                                                         |            | CRP<br>Cropland          | GRP                      |
| 79.86<br>State<br>Conservation                                                                                                                                                                                                                                                                                                                                                                                                                                                                                                                                                                  | 65.:<br>Oth<br>Conser        | er                            | 65.26<br>Effective    |              | 0.0<br>Double    |                   | 0.0<br>MPL/FWP                                                  |            | 0.0                      | 0.0                      |
| 0.0                                                                                                                                                                                                                                                                                                                                                                                                                                                                                                                                                                                             | Conser<br>0.0                |                               | DCP Cropland<br>65.26 |              | Cropped<br>0.0   |                   | 0.0                                                             |            |                          |                          |
| Сгор                                                                                                                                                                                                                                                                                                                                                                                                                                                                                                                                                                                            |                              | Base<br>Acreage               | CTAP Tran<br>Yield    | PLC<br>Yield | CCC-5<br>CRP Red |                   |                                                                 |            |                          |                          |
| CORM                                                                                                                                                                                                                                                                                                                                                                                                                                                                                                                                                                                            | 4                            | 49.4                          |                       | 155          | 0.0              |                   |                                                                 |            |                          |                          |
| SOYE                                                                                                                                                                                                                                                                                                                                                                                                                                                                                                                                                                                            | BEANS                        | 14.8                          |                       | 46           | 0.0              |                   |                                                                 |            |                          |                          |
| Owners: CHAR                                                                                                                                                                                                                                                                                                                                                                                                                                                                                                                                                                                    | LYN HANEY                    | 64.2                          |                       |              | (                | CARL WI           | LL                                                              |            |                          |                          |