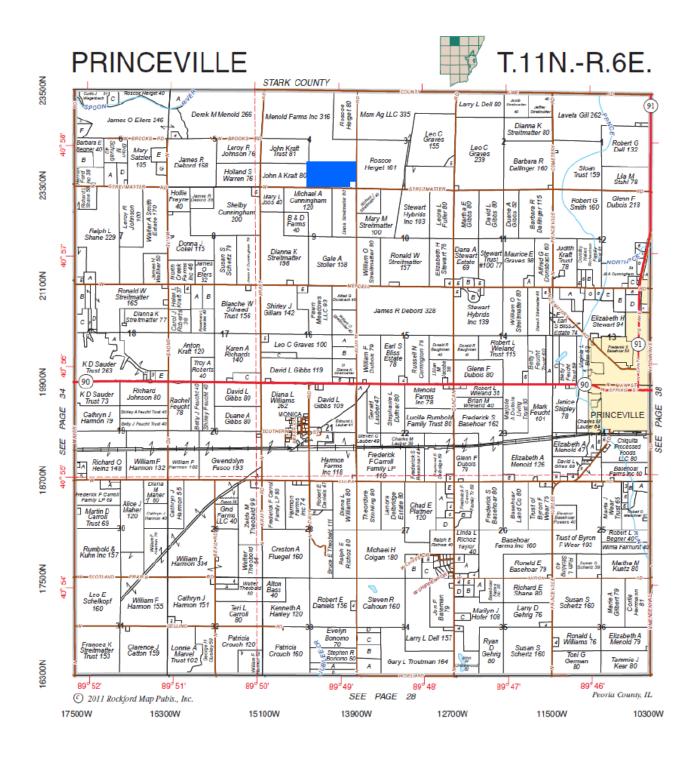

# November 8, 2018 - 9:00 a.m.

Auction to be held at Princeville Heritage Museum, 325 N Ostrom Ave, Princeville, IL

| Brief Legal:       | Part S 1/2 of the SE 1/4 Section 4, T11N-R6E, Princeville Township, Peoria County, IL                                               |  |  |  |  |  |  |
|--------------------|-------------------------------------------------------------------------------------------------------------------------------------|--|--|--|--|--|--|
| Location:          | 4 miles NW of Princeville on the NW corner of Elliott Rd and Streitmatter Rd.                                                       |  |  |  |  |  |  |
| Size:              | Total Acres: 78.88 FSA Tillable Acres: 65.26<br>(Productivity Index of 116.9)                                                       |  |  |  |  |  |  |
| Real Estate Taxes: | Tax ID # 02-04-400-002 2017/18 Taxes \$1,676.04                                                                                     |  |  |  |  |  |  |
| Survey:            | Seller will not provide a survey. The farm is being sold as 78.88 acres more or less based on Peoria County Tax Assessor's records. |  |  |  |  |  |  |
| Lease:             | Lease has been terminated for 2019.                                                                                                 |  |  |  |  |  |  |
| USDA Program:      | ARC County—Corn and Soybeans.                                                                                                       |  |  |  |  |  |  |
| Terms of Sale:     | See attached Terms of Sale for details.                                                                                             |  |  |  |  |  |  |
| Bidding:           | This will be a live auction, we are unable to accept telephone bids.                                                                |  |  |  |  |  |  |