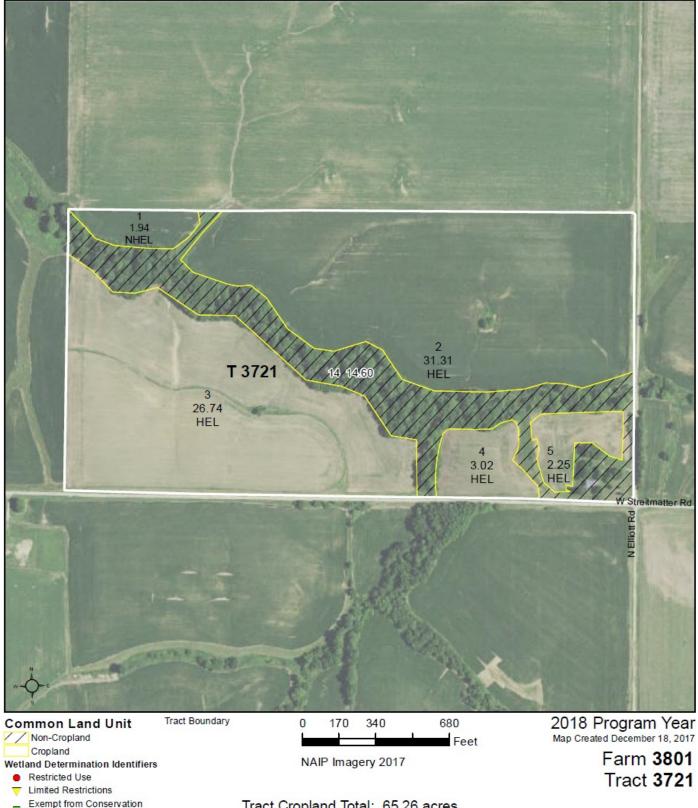

# November 8, 2018 - 9:00 a.m.

Auction to be held at Princeville Heritage Museum, 325 N Ostrom Ave, Princeville, IL

| Brief Legal:       | Part S 1/2 of the SE 1/4 Section 4, T11N-R6E, Princeville Township, Peoria County, IL                                               |  |  |  |  |  |  |
|--------------------|-------------------------------------------------------------------------------------------------------------------------------------|--|--|--|--|--|--|
| Location:          | 4 miles NW of Princeville on the NW corner of Elliott Rd and Streitmatter Rd.                                                       |  |  |  |  |  |  |
| Size:              | Total Acres: 78.88 FSA Tillable Acres: 65.26<br>(Productivity Index of 116.9)                                                       |  |  |  |  |  |  |
| Real Estate Taxes: | Tax ID # 02-04-400-002 2017/18 Taxes \$1,676.04                                                                                     |  |  |  |  |  |  |
| Survey:            | Seller will not provide a survey. The farm is being sold as 78.88 acres more or less based on Peoria County Tax Assessor's records. |  |  |  |  |  |  |
| Lease:             | Lease has been terminated for 2019.                                                                                                 |  |  |  |  |  |  |
| USDA Program:      | ARC County—Corn and Soybeans.                                                                                                       |  |  |  |  |  |  |
| Terms of Sale:     | See attached Terms of Sale for details.                                                                                             |  |  |  |  |  |  |
| Bidding:           | This will be a live auction, we are unable to accept telephone bids.                                                                |  |  |  |  |  |  |

#### Tract Cropland Total: 65.26 acres

United States Department of Agriculture (USDA) Farm Service Agency (FSA) maps are for FSA Program administration only. This map does not represent a legal survey or reflect actual ownership; rather it depicts the information provided directly from the producer and/or National Agricultural Imagery Program (NAIP) imagery. The producer accepts the data 'as is' and assumes all risks associated with its use. USDA-FSA assumes no responsibility for actual or consequential damage incurred as a result of any user's reliance on this data outside FSA Programs. Wetland identifiers do not represent the size, shape, or specific determination of the area. Refer to your original determination (CPA-026 and attached maps) for exact boundaries and determinations or contact USDA Natural Resources Conservation Service (NRCS).