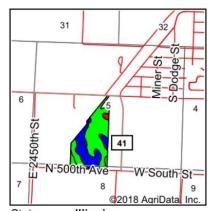

# FOR SALE BY PUBLIC AUCTION

93.29 Acres M/L in Wethersfield Township, Henry County, IL

To be sold in 2 Tracts

November 16, 2018—9:00 a.m.

To be held at the Galva American Legion Post 45

|                         | TRACT I<br>North Tract | TRACT II<br>South Tract    |  |  |
|-------------------------|------------------------|----------------------------|--|--|
| Location                | Pt of SW 1/4 Section 5 | Pt of the NW 1/4 Section 8 |  |  |
| Total Acres             | 57.43                  | 35.86                      |  |  |
| Tillable Acres          | 53.7                   | 35.29                      |  |  |
| Productivity Index (PI) | 135                    | 135.7                      |  |  |
| Tax ID                  | 25-05-300-009          | 25-08-100-002              |  |  |
| 2017/18 Taxes           | \$1,657.48             | \$1,100.02                 |  |  |

### Survey:

Lease: The lease has been terminated for 2019.

USDA Program: ACR County—Corn and Soybeans.

**Terms of Sale:** Land will be offered by the Buyer's Choice method with Choice to the high bidder to take one or both tracts. Should the high bidder not select both tracts, the contending bidder will have the privilege to select the remaining tract at the high bid. If the remaining tract is not accepted by the second highest bidder, the remaining tract will be offered with another round of bidding. Sellers serve the right to reject any and all bids. If the second tract does not meet the reserve, Seller may withdraw both tracts from the sale. See attached Terms of Sale for details.