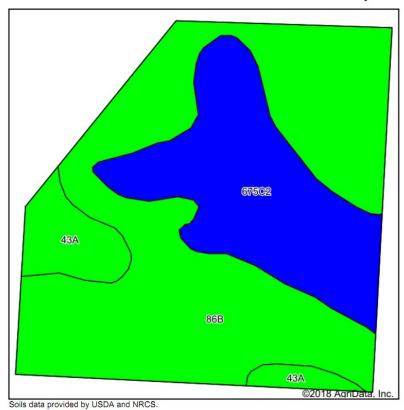

Map created December 14, 2017

Tract I

Soils Map

Illinois State: County: Henry Location: 5-14N-5E Township: Wethersfield

Acres: 53.71

Date: 10/12/2018

John Leezer, ALC

(309) 286-2221

www.illinoisfarms4sale.com

| Code    | Soil Description                                                 | Acres | Percent of<br>field | II. State Productivity Index<br>Legend | Corn<br>Bu/A | Soybeans<br>Bu/A | Crop productivity index for optimum management |
|---------|------------------------------------------------------------------|-------|---------------------|----------------------------------------|--------------|------------------|------------------------------------------------|
| **86B   | Osco silt loam, 2 to 5 percent slopes                            | 32.60 | 60.7%               |                                        | **189        | **59             | **140                                          |
| **675C2 | Greenbush silt loam, 5 to 10 percent slopes, eroded              | 10.86 | 20.2%               |                                        | **171        | **54             | **125                                          |
| **86C2  | Osco silt loam, 5 to 10 percent slopes, eroded                   | 6.61  | 12.3%               |                                        | **178        | **56             | **131                                          |
| 43A     | Ipava silt loam, 0 to 2 percent slopes                           | 1.90  | 3.5%                |                                        | 191          | 62               | 142                                            |
| **19D3  | Sylvan silty clay loam, 10 to 18 percent slopes, severely eroded | 1.07  | 2.0%                |                                        | **122        | **40             | **90                                           |
| 705A    | Buckhart silt loam, 0 to 2 percent slopes                        | 0.67  | 1.2%                |                                        | 190          | 61               | 142                                            |
|         | <u> </u>                                                         |       |                     | Weighted Average                       | 182.8        | 57.4             | 135                                            |