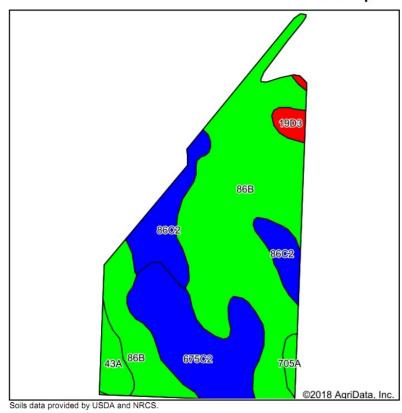

Map created December 14, 2017

Tract I

Soils Map

Illinois State: County: Henry Location: 5-14N-5E Township: Wethersfield

Acres: 53.71

Date: 10/12/2018

John Leezer, ALC

(309) 286-2221

www.illinoisfarms4sale.com

| Code    | Soil Description                                                 | Acres | Percent of<br>field | II. State Productivity Index<br>Legend | Corn<br>Bu/A | Soybeans<br>Bu/A | Crop productivity index for optimum management |
|---------|------------------------------------------------------------------|-------|---------------------|----------------------------------------|--------------|------------------|------------------------------------------------|
| **86B   | Osco silt loam, 2 to 5 percent slopes                            | 32.60 | 60.7%               |                                        | **189        | **59             | **140                                          |
| **675C2 | Greenbush silt loam, 5 to 10 percent slopes, eroded              | 10.86 | 20.2%               |                                        | **171        | **54             | **125                                          |
| **86C2  | Osco silt loam, 5 to 10 percent slopes, eroded                   | 6.61  | 12.3%               |                                        | **178        | **56             | **131                                          |
| 43A     | Ipava silt loam, 0 to 2 percent slopes                           | 1.90  | 3.5%                |                                        | 191          | 62               | 142                                            |
| **19D3  | Sylvan silty clay loam, 10 to 18 percent slopes, severely eroded | 1.07  | 2.0%                |                                        | **122        | **40             | **90                                           |
| 705A    | Buckhart silt loam, 0 to 2 percent slopes                        | 0.67  | 1.2%                |                                        | 190          | 61               | 142                                            |
|         | <u> </u>                                                         |       |                     | Weighted Average                       | 182.8        | 57.4             | 135                                            |