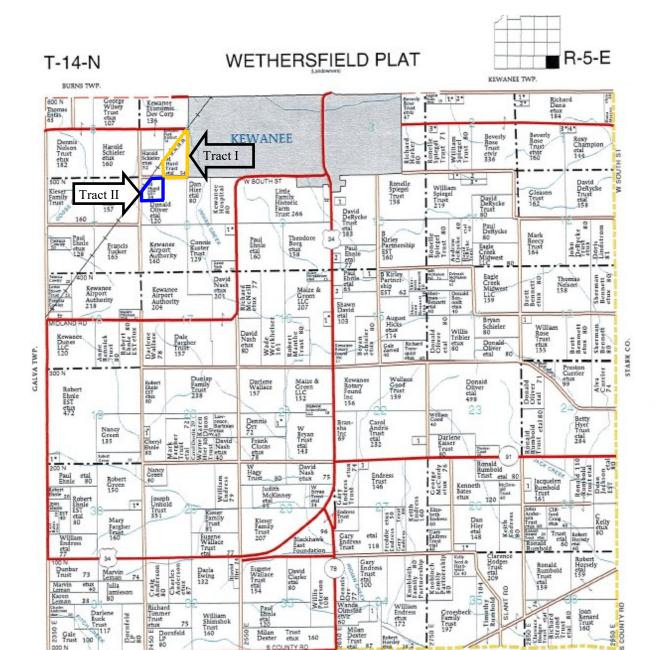

# FOR SALE BY PUBLIC AUCTION

93.29 Acres M/L in Wethersfield Township, Henry County, IL

To be sold in 2 Tracts

November 16, 2018—9:00 a.m.

To be held at the Galva American Legion Post 45

|                         | TRACT I<br>North Tract | TRACT II<br>South Tract    |  |  |
|-------------------------|------------------------|----------------------------|--|--|
| Location                | Pt of SW 1/4 Section 5 | Pt of the NW 1/4 Section 8 |  |  |
| Total Acres             | 57.43                  | 35.86                      |  |  |
| Tillable Acres          | 53.7                   | 35.29                      |  |  |
| Productivity Index (PI) | 135                    | 135.7                      |  |  |
| Tax ID                  | 25-05-300-009          | 25-08-100-002              |  |  |
| 2017/18 Taxes           | \$1,657.48             | \$1,100.02                 |  |  |

## John Leezer Farmland Sales

Marilynn R Baxter Trust—Nichol Fasano, Trustee TERMS OF SALE FOR:

Tract 1 Part of the NW 1/4 of the NW 1/4 Section 8, 14N-5E, Wethersfield Township, Henry County, IL Tract 2 Part of the E 1/2 of the SW 1/4 Section 5, 14n-5E, Wethersfield Township, Henry County, IL