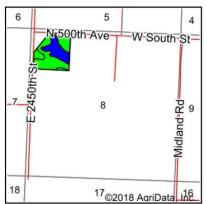

Soils data provided by USDA and NRCS. Soils data provided by University of Illinois at Champaign-Urbana.

\*c: Using Capabilities Class Dominant Condition Aggregation Method

Tract II Soils Map

Illinois State: County: Henry 8-14N-5E Location: Wethersfield Township:

35.29 Acres: Date: 10/12/2018

John Leezer, ALC

(309) 286-2221 www.illinoisfarms4sale.com

| Aroa Sv                                                                                                                                   | Area Symbol: IL073, Soil Area Version: 14           |       |       |  |       |      |       |  |  |  |
|-------------------------------------------------------------------------------------------------------------------------------------------|-----------------------------------------------------|-------|-------|--|-------|------|-------|--|--|--|
| Code Soil Description Acres Percent of field II. State Productivity Index Legend Corn Bu/A Crop productivity index for optimum management |                                                     |       |       |  |       |      |       |  |  |  |
| **86B                                                                                                                                     | Osco silt loam, 2 to 5 percent slopes               | 21.90 | 62.1% |  | **189 | **59 | **140 |  |  |  |
| **675C2                                                                                                                                   | Greenbush silt loam, 5 to 10 percent slopes, eroded | 10.47 | 29.7% |  | **171 | **54 | **125 |  |  |  |
| 43A                                                                                                                                       | Ipava silt loam, 0 to 2 percent slopes              | 2.92  | 8.3%  |  | 191   | 62   | 142   |  |  |  |
| -                                                                                                                                         | Weighted Average                                    |       |       |  |       |      | 135.7 |  |  |  |