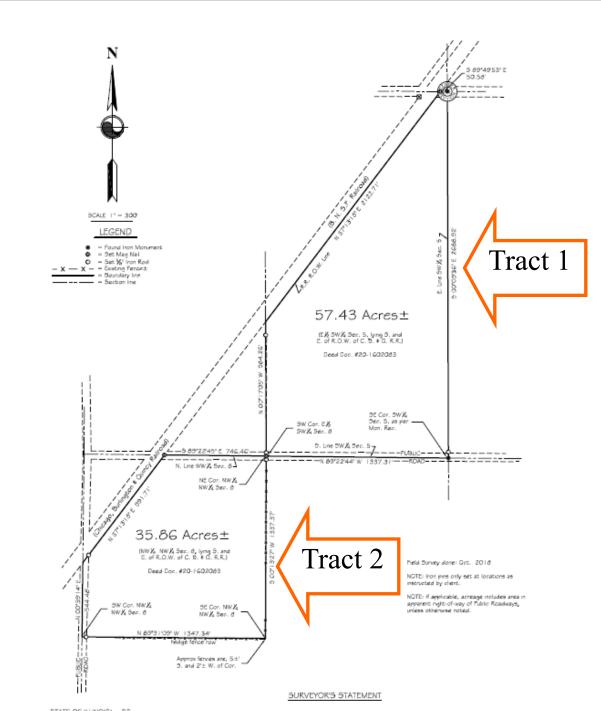

V-10-22-18

STARK CO.

5TATE OF ILLINOIS) 55 COUNTY OF STARK)

We, the Wallace Land Surveying Co., Inc., do hereby state that we have surveyed a part of the EX of the SWX<sub>0</sub> of Section 5 and also a part of the NWX<sub>0</sub> of the NWX<sub>0</sub> of Section 6, all in T14N, R5t of the 4th F.M., Tenry County, Illinois.

We further state that the accompanying Plat is a true and correct representation of said Survey as made by us and that the professional senince conforms to the current Illinois minnimg standards for a boundary survey. All distances are given in fact and decimals of foot and bearings are for the purpose of description only. Distances shown in parentheses are of record. Clear title to any land lying between deed lines and existing possession lines may be in question. No warranty is made or implied as to compliance with 765/LCS-205/1 b of the Illinois complied statutes.

All buildings, surface and subsurface improvements, on and adjacent to the site are not necessarily shown. No attempt has been made, as a part of the boundary survey, to obtain or show data concerning the existence, size, depth, condition, capacity or location of any utilities or municipally blue senses facilities.

Dated this 1st day of November, 2016.

WALLACE LAND SURVEYING CO., INC Professional Design from - #164.005454-0006 Toxion - Illinois

Todax, lines 61483
Todax, lines 61483
Ilines Design Firm 6184.005454-0008
Other: 303-286-7333
E-mail: wallacengr@igmail.com