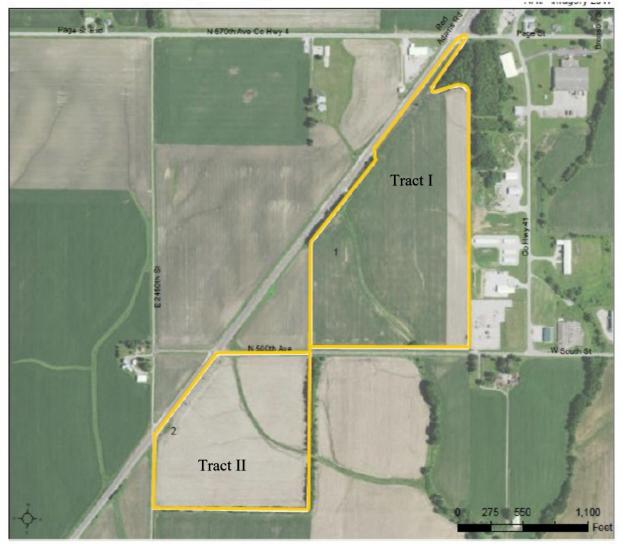

# FOR SALE BY PUBLIC AUCTION

93.29 Acres M/L in Wethersfield Township, Henry County, IL

To be sold in 2 Tracts

November 16, 2018—9:00 a.m.

To be held at the Galva American Legion Post 45

|                         | TRACT I<br>North Tract | TRACT II<br>South Tract    |  |  |
|-------------------------|------------------------|----------------------------|--|--|
| Location                | Pt of SW 1/4 Section 5 | Pt of the NW 1/4 Section 8 |  |  |
| Total Acres             | 57.43                  | 35.86                      |  |  |
| Tillable Acres          | 53.7                   | 35.29                      |  |  |
| Productivity Index (PI) | 135                    | 135.7                      |  |  |
| Tax ID                  | 25-05-300-009          | 25-08-100-002              |  |  |
| 2017/18 Taxes           | \$1,657.48             | \$1,100.02                 |  |  |

## John Leezer Farmland Sales

Marilynn R Baxter Trust—Nichol Fasano, Trustee TERMS OF SALE FOR:

Tract 1 Part of the NW 1/4 of the NW 1/4 Section 8, 14N-5E, Wethersfield Township, Henry County, IL Tract 2 Part of the E 1/2 of the SW 1/4 Section 5, 14n-5E, Wethersfield Township, Henry County, IL