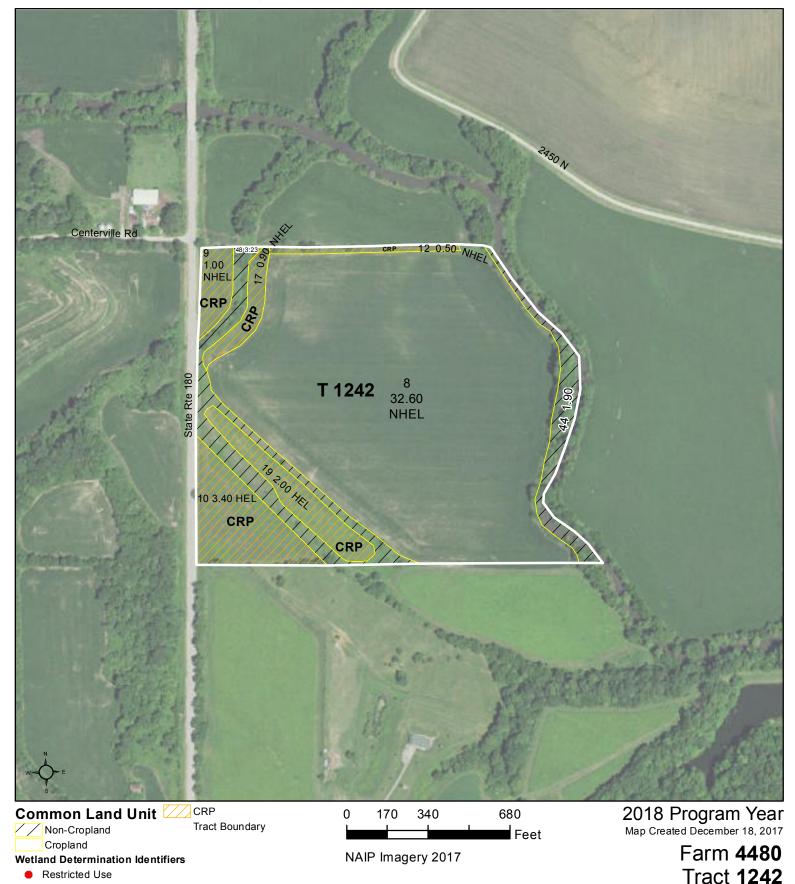

Limited Restrictions
Exempt from Conservation

Compliance Provisions

Tract Cropland Total: 40.40 acres

United States Department of Agriculture (USDA) Farm Service Agency (FSA) maps are for FSA Program administration only. This map does not represent a legal survey or reflect actual ownership; rather it depicts the information provided directly from the producer and/or National Agricultural Imagery Program (NAIP) imagery. The producer accepts the data 'as is' and assumes all risks associated with its use. USDA-FSA assumes no responsibility for actual or consequential damage incurred as a result of any user's reliance on this data outside FSA Programs. Wetland identifiers do not represent the size, shape, or specific determination of the area. Refer to your original determination (CPA-026 and attached maps) for exact boundaries and determinations or contact USDA Natural Resources Conservation Service (NRCS).