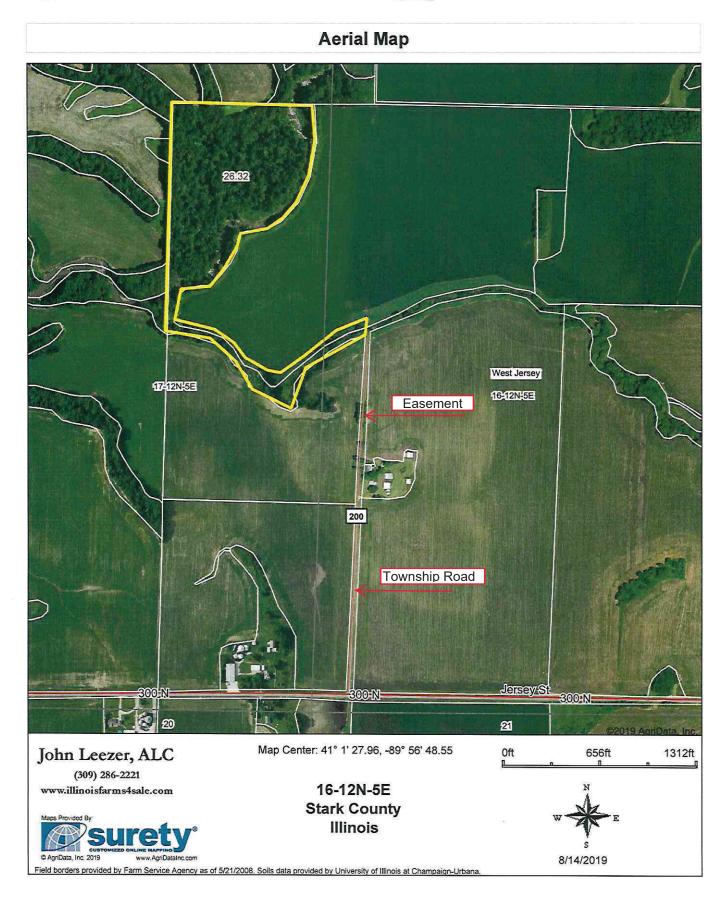

# Stark County 27.27 Acres of Timber

## MLS: PA1207922

Total Acres:27.27 acresLocation:From West Jersey, W on West Jersey Blacktop 1 mile, right on TWP Rd 200 EBrief Legal:27.7 Acres Pt E 1/2 Sec 17 12N 5EReal Estate Taxes:Parcel # 06-17-200-002Estimate Annual Taxes: \$1,849

**Other Info:** Great piece of hunting land. All wooded except approximately 1.88 acres of CRP which is paying \$311 per acre per year or \$585 total per year, CRP expires 09/30/2027. Access to this property is by easement. The timber is bordered by the Walnut Creek. There is currently no crossing in place to get across the creek to the timber portion of the property. The taxes shown are an estimate, this will be split from a larger tract. Additional 27.875 acres of tillable could also be available.