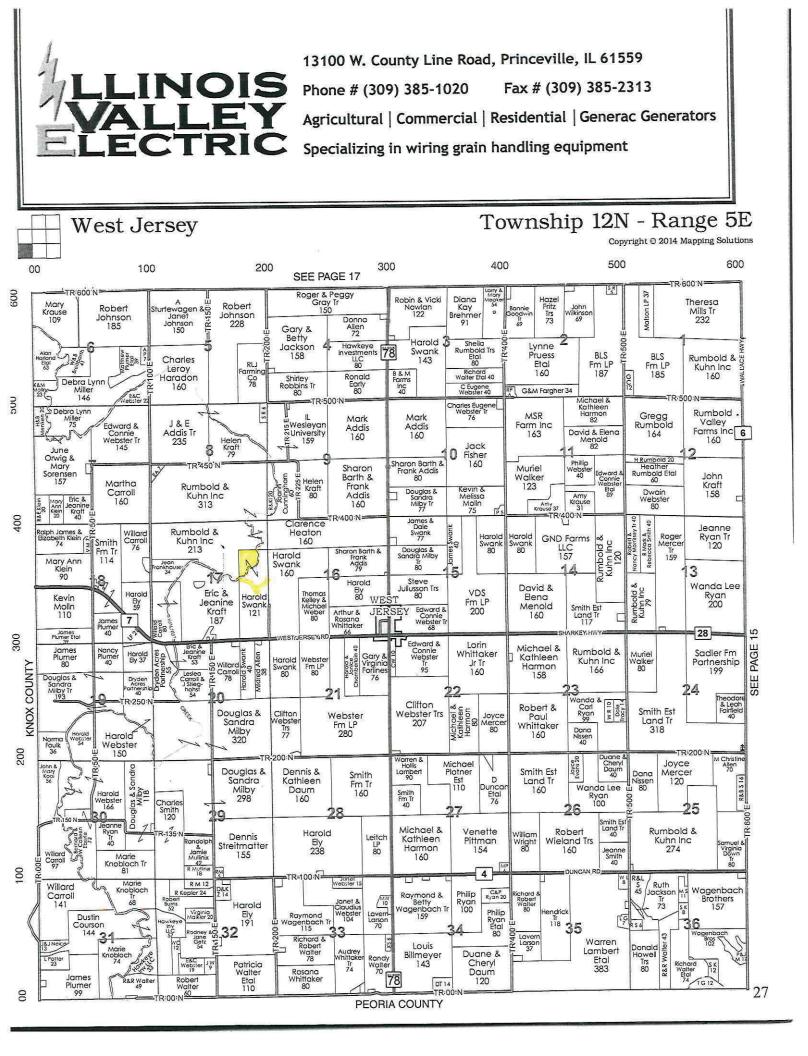

# Stark County 27.27 Acres of Timber

## MLS: PA1207922

Total Acres:27.27 acresLocation:From West Jersey, W on West Jersey Blacktop 1 mile, right on TWP Rd 200 EBrief Legal:27.7 Acres Pt E 1/2 Sec 17 12N 5EReal Estate Taxes:Parcel # 06-17-200-002Estimate Annual Taxes: \$1,849

**Other Info:** Great piece of hunting land. All wooded except approximately 1.88 acres of CRP which is paying \$311 per acre per year or \$585 total per year, CRP expires 09/30/2027. Access to this property is by easement. The timber is bordered by the Walnut Creek. There is currently no crossing in place to get across the creek to the timber portion of the property. The taxes shown are an estimate, this will be split from a larger tract. Additional 27.875 acres of tillable could also be available.