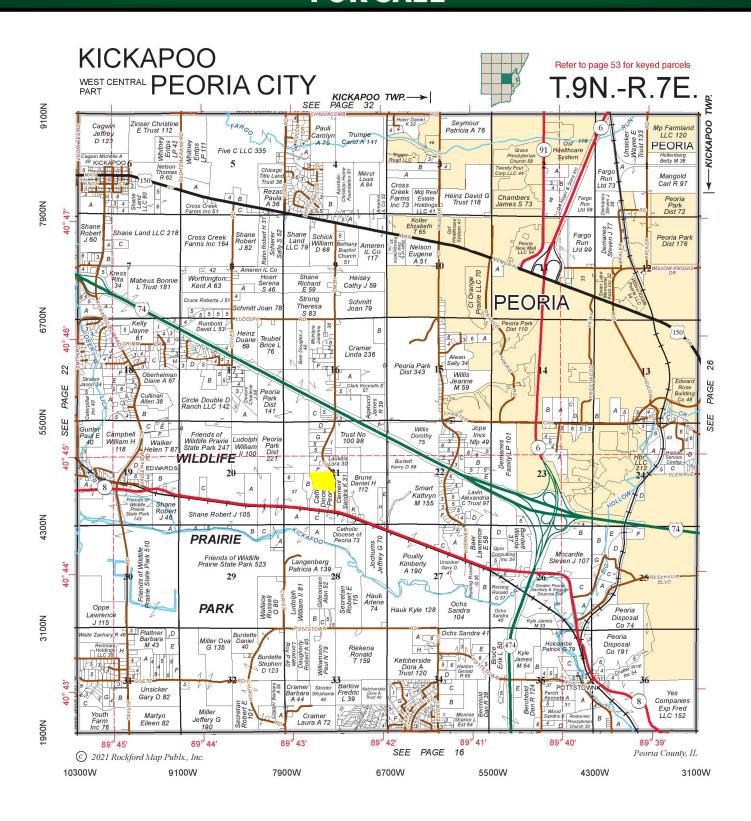

#### 24.34 ACRES IN PEORIA COUNTY

- Sold in Two Tracts -

Fantastic building site or recreational tract located on a good blacktop road and close to Peoria. These don't come on the market very often.

**Location:** Approximately 2.5 miles west of Peoria on the west side of

Heinz Rd, just north of IL Route 8 (W Southport Rd).

**Survey:** Survey is attached

Sellers: Keengrut Land, LLC

|                     | NORTH TRACT | SOUTH TRACT |
|---------------------|-------------|-------------|
| <b>Total Acres</b>  | 12.31       | 12.07       |
| FSA Tillable        | 2.25        | DIL         |
| Approx Wooded Acres | 10.5        | PR5         |