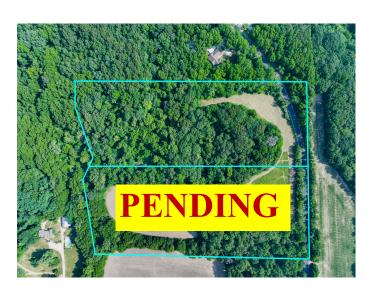

#### 24.34 ACRES IN PEORIA COUNTY

- Sold in Two Tracts -

Fantastic building site or recreational tract located on a good blacktop road and close to Peoria. These don't come on the market very often.

**Location:** Approximately 2.5 miles west of Peoria on the west side of

Heinz Rd, just north of IL Route 8 (W Southport Rd).

**Survey:** Survey is attached

Sellers: Keengrut Land, LLC

|                     | NORTH TRACT | SOUTH TRACT |
|---------------------|-------------|-------------|
| <b>Total Acres</b>  | 12.31       | 12.07       |
| FSA Tillable        | 2.25        | DIL         |
| Approx Wooded Acres | 10.5        | PR5         |

#### **BOUNDARIES SHOWN ARE APPROXIMATE ONLY**