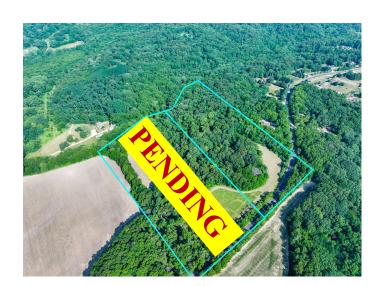

#### 24.34 ACRES IN PEORIA COUNTY

- Sold in Two Tracts -

Fantastic building site or recreational tract located on a good blacktop road and close to Peoria. These don't come on the market very often.

**Location:** Approximately 2.5 miles west of Peoria on the west side of

Heinz Rd, just north of IL Route 8 (W Southport Rd).

**Survey:** Survey is attached

Sellers: Keengrut Land, LLC

|                     | NORTH TRACT | SOUTH TRACT |
|---------------------|-------------|-------------|
| <b>Total Acres</b>  | 12.31       | 12.07       |
| FSA Tillable        | 2.25        | DIL         |
| Approx Wooded Acres | 10.5        | PR5         |

#### **BOUNDARIES SHOWN ARE APPROXIMATE ONLY**