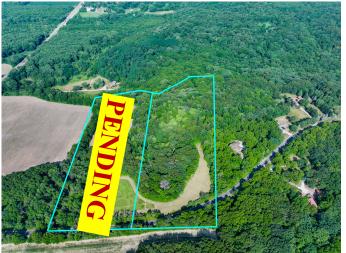

#### 24.34 ACRES IN PEORIA COUNTY

- Sold in Two Tracts -

Fantastic building site or recreational tract located on a good blacktop road and close to Peoria. These don't come on the market very often.

**Location:** Approximately 2.5 miles west of Peoria on the west side of

Heinz Rd, just north of IL Route 8 (W Southport Rd).

**Survey:** Survey is attached

Sellers: Keengrut Land, LLC

|                     | NORTH TRACT | SOUTH TRACT |
|---------------------|-------------|-------------|
| <b>Total Acres</b>  | 12.31       | 12.07       |
| FSA Tillable        | 2.25        | DIL         |
| Approx Wooded Acres | 10.5        | PR5         |

#### **BOUNDARIES SHOWN ARE APPROXIMATE ONLY**