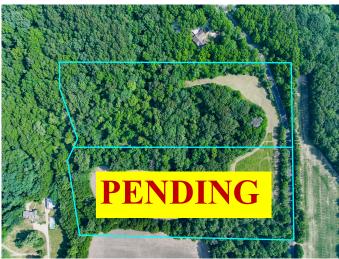

#### 24.34 ACRES IN PEORIA COUNTY

- Sold in Two Tracts -

Fantastic building site or recreational tract located on a good blacktop road and close to Peoria. These don't come on the market very often.

**Location:** Approximately 2.5 miles west of Peoria on the west side of

Heinz Rd, just north of IL Route 8 (W Southport Rd).

**Survey:** Survey is attached

Sellers: Keengrut Land, LLC

|                     | NORTH TRACT | SOUTH TRACT |
|---------------------|-------------|-------------|
| <b>Total Acres</b>  | 12.31       | 12.07       |
| FSA Tillable        | 2.25        | DIL         |
| Approx Wooded Acres | 10.5        | PR5         |

#### **BOUNDARIES SHOWN ARE APPROXIMATE ONLY**