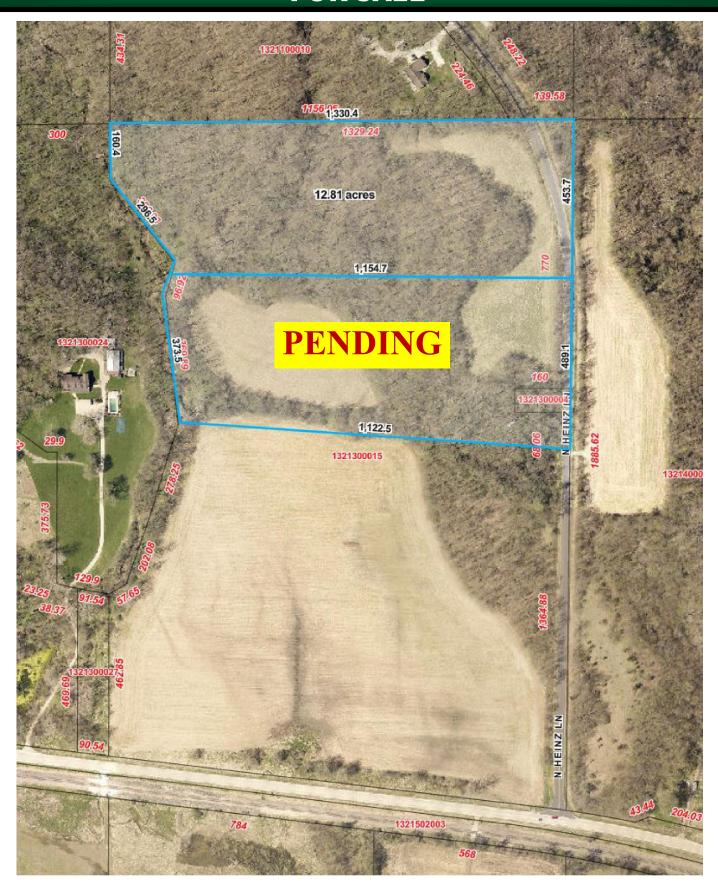

## **NORTH TRACT**

MLS #: PA1243418 St: Active

Addr: 000 HEINZ Road

Edwards

**FARMS** 

Parcel ID: 13-21-300-004

Apprx. Acres: 12.810

Cat: Lots/Acres/Farms # of Lots:

LP: \$190,000

Tax Yr: 2022

**Zip Code:** 61528

Subdivision: Kickapoo

Ann Taxes: \$1,542.80

Add'l Parcel IDs:

Apprx Lot Size: 453X1330X160X296X1154

Source:

Virtually Stage Y/N:

Range:

**FSA Cropbase:** 

**Production Index:** 

Legal: PT OF THE NEW 1/4 OF THE SW 1/4 SECTION 21 9N 7E PEORIA COUNTY

On West side of Heinz Road, Just north of IL Rt 8 Directions:

Apprx Tillable Acres: 2.250 Apprx. Pasture Acres:

Section: SW21 Township: 9N 7E KICKAPOO Principle Meridian #: 4 FSA Farm #: 5697 Cropshare Lease: No Quiet Ten Farm Rights: Yes CRP: Soil Type: **FAYETTE** 

#### **Agent Remarks**

Public Remarks Fantastic building site or recreational property. Close to Peoria, on a good blacktop road. Features mostly wooded land with some tillable. Tax ID numbers show will be split. New tax assessment has not been done yet. Taxes show are for a larger parcel. An additional 12 acres to the South is also available see MLS# PA1243416 Since there are no buildings on this tract, it does not yet have a 911 address. Address shown is not correct.