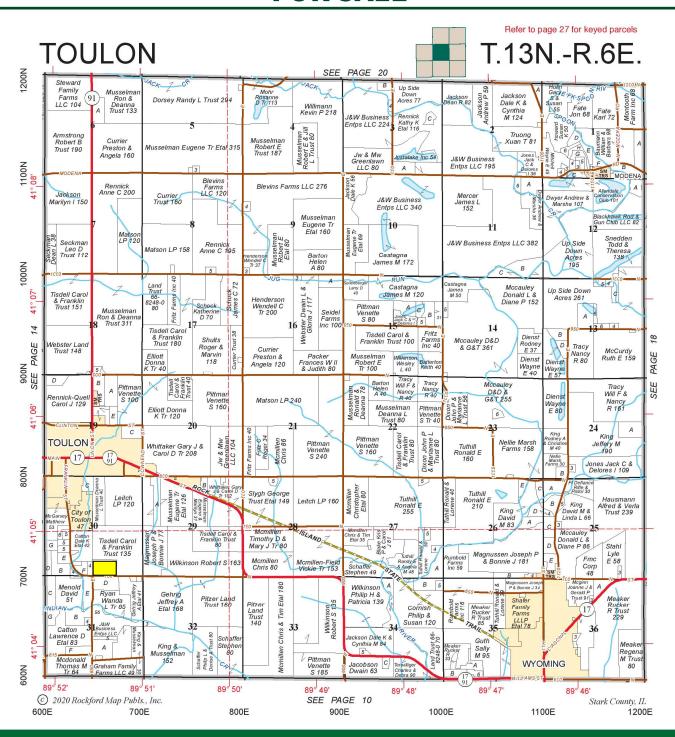

Part of SW 1/4 of SE 1/4 , Section 30, 13N 6E Toulon Twp, Stark County, IL

**Location:** 1 mile south of Toulon at the NE corner of 650E and 700N.

**Survey:** Seller is not providing a survey. It is being sold as 24 acres