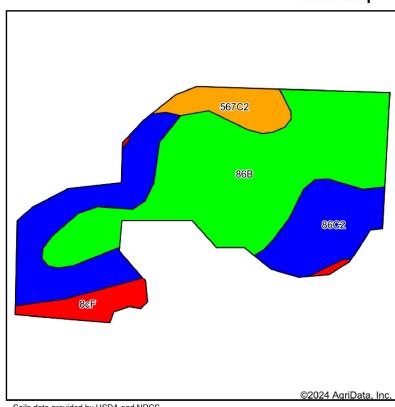

## Soils Map

State: Illinois County: Stark 30-13N-6E Location: Township: Toulon Acres: 15.13 4/2/2024 Date:

| Soils data | provided | by USDA | and NRCS. |
|------------|----------|---------|-----------|

| Area Sym | nbol: IL175, Soil Area Version: 1                      | 6     |                  |                                        |              |                  |                                                |                      |
|----------|--------------------------------------------------------|-------|------------------|----------------------------------------|--------------|------------------|------------------------------------------------|----------------------|
| Code     | Soil Description                                       | Acres | Percent of field | II. State Productivity<br>Index Legend | Corn<br>Bu/A | Soybeans<br>Bu/A | Crop productivity index for optimum management | *n NCCPI<br>Soybeans |
| **86B    | Osco silt loam, 2 to 5 percent slopes                  | 7.94  | 52.5%            |                                        | **187        | **59             | **138                                          | 78                   |
| **86C2   | Osco silt loam, 5 to 10 percent slopes, eroded         | 5.18  | 34.2%            |                                        | **178        | **56             | **131                                          | 65                   |
| **567C2  | Elkhart silt loam, 5 to 10 percent slopes, eroded      | 1.11  | 7.3%             |                                        | **159        | **50             | **116                                          | 71                   |
| **8cF    | Hickory silt loam, cool mesic, 18 to 35 percent slopes | 0.90  | 5.9%             |                                        | **89         | **30             | **68                                           | 13                   |
|          |                                                        |       |                  | Weighted Average                       | 176          | 55.6             | 129.8                                          | *n 69.2              |