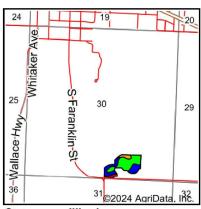

Part of SW 1/4 of SE 1/4 , Section 30, 13N 6E Toulon Twp, Stark County, IL

**Location:** 1 mile south of Toulon at the NE corner of 650E and 700N.

**Survey:** Seller is not providing a survey. It is being sold as 24 acres

more or less based on tax assessor records.

**Notes:** Great little acreage with lots of potential. It would be a

wonderful building site with tillable income, and hunting and recreational potential. Horses or livestock hobby farm. Farm is operated by seller. Possession of crop land and 2024 rent is negotiable. There is a small notch out of the SE corner.