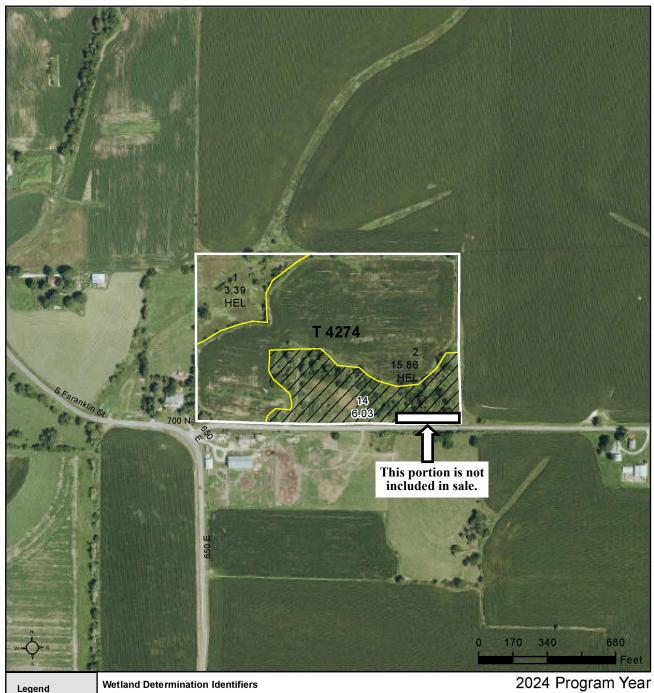

<sup>\*</sup>n: The aggregation method is "Weighted Average using all components"

**United States** Department of . Agriculture

Stark County, Illinois

Non-Cropland

Tract Boundary Cropland CRP

- Restricted Use
- Limited Restrictions
- **Exempt from Conservation** Compliance Provisions

2024 Program Year Map Created March 25, 2024

Farm **4521** Tract 4274

Tract Cropland Total: 19.25 acres

ILLINOIS

STARK

United States Department of Agriculture Farm Service Agency

**FARM**: 4521

Prepared: 4/2/24 8:26 AM CST

TOTAL 11.02 0.00

NOTES

Tract Number : 4274

 Description
 : Section 30 Toulon

 FSA Physical Location
 : ILLINOIS/STARK

 ANSI Physical Location
 : ILLINOIS/STARK

BIA Unit Range Number :

**HEL Status** : HEL determinations not completed for all fields on the tract

Wetland Status : Wetland determinations not complete

WL Violations : None

Owners : KYLE MARTIN CANTWELL, SHEA ELIZABETH CANTWELL

Other Producers : None

**Recon ID** : 17-175-2016-58

|           |          |              | Tract Land Data | )    |      |      |           |
|-----------|----------|--------------|-----------------|------|------|------|-----------|
| Farm Land | Cropland | DCP Cropland | WBP             | EWP  | WRP  | GRP  | Sugarcane |
| 25.28     | 19.25    | 19.25        | 0.00            | 0.00 | 0.00 | 0.00 | 0.0       |